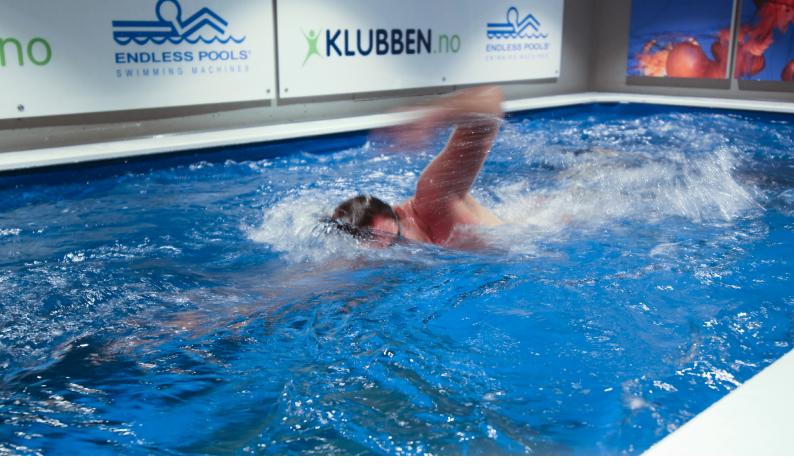

# ENDLESS POOLS PERFORMANCE

### MODEL

Performance Endless Pool: Two Propellers, 5 Hp, system. 1:11/100m Top Speed. Larger swim outlet grill than the Original - Wider, Deeper, Smoother.