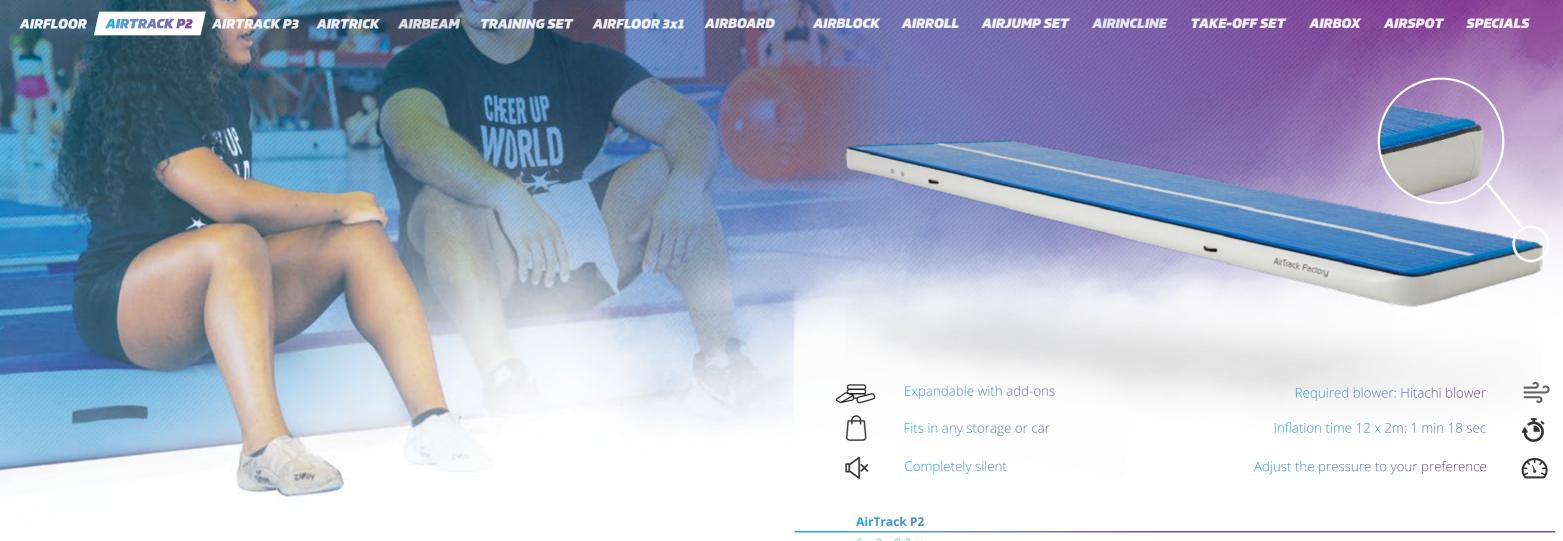

## AIR TRACK P2

The AirTrack P2 is the middle thickness mat. It's easy on the body at low pressures, but comes close to a spring floor at higher pressures. The mat is 2 meter wide and pairs well with similarly thick 20 cm landing mats, creating a level stepping surface off or around the AirTrack P2 mat.

Our P2 products have a height of 20 cm and therefore gives more bounce than the AirFloor, but less bounce than the P3 models. The P2 is therefore not only suitable for recreational groups, but also for higher level gymnasts.

In combination with add-ons such as the AirIncline or our renewed AirBox system, training possibilities will be endless!

6 x 2 x 0.2 m

 $3 \times 2 \times 0.2 \text{ m}$ 

10 x 2 x 0.2 m

15 x 2 x 0.2 m